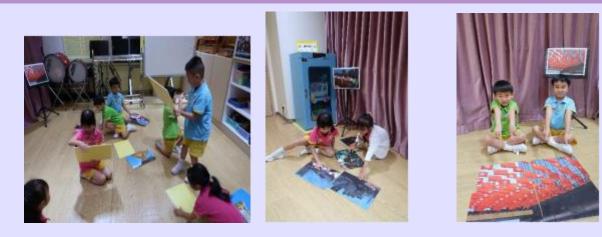

## **Brief Description**

The teacher led a group of children to the music room for activities, placing puzzles in different areas of the room. Children were asked to cooperate to complete the puzzles and told the content of the pictures within a given time.

## Record of Activity (e.g. Children's Work / Photos / Videos of the activity)